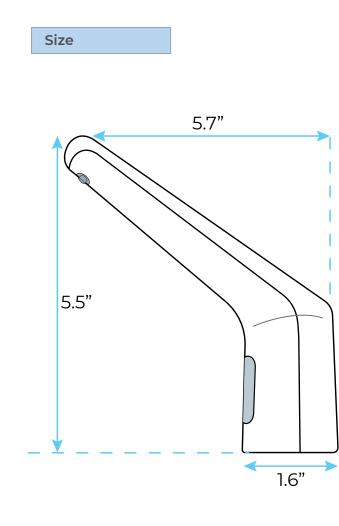

## COMMERCIAL AUTOMATIC INFRARED LONG NECK MATTE BLACK SENSOR SOAP DISPENSER SPECIFICATIONS

| Specification                    |                                   |
|----------------------------------|-----------------------------------|
| Product Type:                    | Commercial                        |
| Main Construction Material:      | Brass                             |
| Mount Type:                      | Deck                              |
| Handle Type:                     | Infra-Red                         |
| Power Rating:                    | 3 Amp Fuse, AC: 230V DC: 1.5V     |
| Batteries Required:              | 4 AA Batteries (not supplied)     |
| Number of Tap Holes:             | 1                                 |
| Valve/Cartridge Type:            | Solenoid Valve                    |
| Plumbing System<br>Requirements: | Suitable for all plumbing systems |
| Sensing Range:                   | 0 - 8cm                           |
| Activation Time:                 | 0.5 - 1 secs                      |
| Viscosity of Liquid Soap:        | 100-3500cp (mpA .s)               |
| Isolation Included:              | No                                |