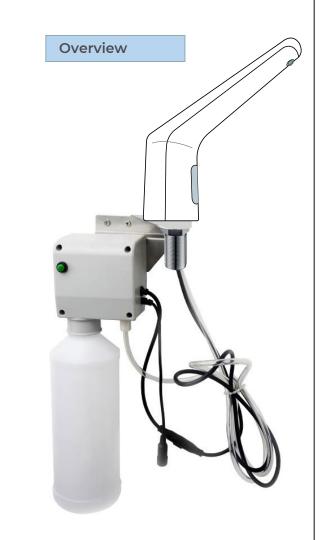

## COMMERCIAL AUTOMATIC INFRARED LONG NECK MATTE BLACK SENSOR SOAP DISPENSER SPECIFICATIONS

| Specification                    |                                   |
|----------------------------------|-----------------------------------|
| Product Type:                    | Commercial                        |
| Main Construction Material:      | Brass                             |
| Mount Type:                      | Deck                              |
| Handle Type:                     | Infra-Red                         |
| Power Rating:                    | 3 Amp Fuse, AC: 230V DC: 1.5V     |
| Batteries Required:              | 4 AA Batteries (not supplied)     |
| Number of Tap Holes:             | 1                                 |
| Valve/Cartridge Type:            | Solenoid Valve                    |
| Plumbing System<br>Requirements: | Suitable for all plumbing systems |
| Sensing Range:                   | 0 - 8cm                           |
| Activation Time:                 | 0.5 - 1 secs                      |
| Viscosity of Liquid Soap:        | 100-3500cp (mpA .s)               |
| Isolation Included:              | No                                |